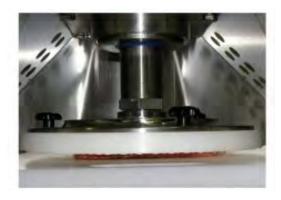

#### **KEY FEATURES**

- High quality stainless steel construction
- Semi-automatic mechanical meat press that quickly flattens fresh or chilled meat without loss of juices or weight. Ideal for poultry, beef, pork or veal within small to medium production operations.
- Patented design ensures meat retains flatness indefinitely.
- Uniform thickness guarantees even cooking and greater plate coverage for optimal presentation
- Pressed meat is a consistent and even thickness and stays juicy when fried.
- Thickness of end product is adjustable through a thickness adjustment between 1.0mm to 30.0mm
- Fast and efficient pressing up to 800 steaks per hour at a working pressure of 3000 kg
- Serrated flattener plate provides tenderization of product within the flattening operation and additional area for breading or coating applications
- Optional smooth press plate optional

#### **TECHNICAL SPECIFICATIONS**

Dimensions: (w/out stand) 32.09" H x 19.69" W x 28.74" D Motor: 2hp Machine Weight: 385 lbs Voltage Requirements: 220v/3 phase

Maximum Output Capacity (pieces per hour) Adjustable Flattened Product Thickness Maximum Product Width Stepless Working Pressure Adjustment (bar) Maximum Adjustable Pressure Force Pressing Plate Diameter 800 1.0 mm to 4.5 mm 10.83 in/275 mm 50 to 200 6,600 lbs/3,000 kg 11 in/280 mm