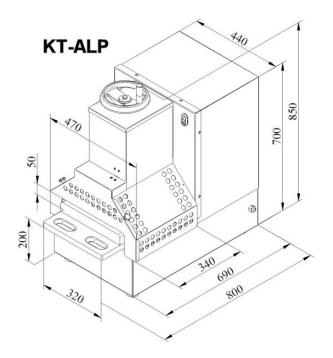

#### **TECHNICAL SPECIFICATIONS**

Dimensions: (w/out stand) 32.09" H x 19.69" W x 28.74" D Motor: 2hp Machine Weight: 385 lbs Voltage Requirements: 220v/3 phase

Maximum Output Capacity (pieces per hour) Adjustable Flattened Product Thickness Maximum Product Width Stepless Working Pressure Adjustment (bar) Maximum Adjustable Pressure Force Pressing Plate Diameter 800 1.0 mm to 4.5 mm 10.83 in/275 mm 50 to 200 6,600 lbs/3,000 kg 11 in/280 mm