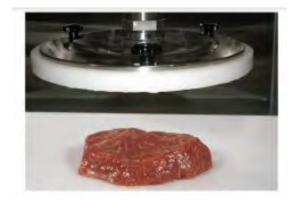

#### **KEY FEATURES**

- High quality stainless steel construction
- Semi-automatic mechanical meat press that quickly flattens fresh or chilled meat without loss of juices or weight. Ideal for poultry, beef, pork or veal within small to medium production operations.
- Patented design ensures meat retains flatness indefinitely.
- Uniform thickness guarantees even cooking and greater plate coverage for optimal presentation
- Pressed meat is a consistent and even thickness and stays juicy when fried.
- Thickness of end product is adjustable through a thickness adjustment between 1.0mm to 30.0mm
- Fast and efficient pressing up to 800 steaks per hour at a working pressure of 3000 kg
- Serrated flattener plate provides tenderization of product within the flattening operation and additional area for breading or coating applications
- Optional smooth press plate optional

#### **TECHNICAL SPECIFICATIONS**

Dimensions: (w/out stand) 32.09" H x 19.69" W x 28.74" D Motor: 2hp Machine Weight: 385 lbs Voltage Requirements: 220v/3 phase

Maximum Output Capacity (pieces per hour) Adjustable Flattened Product Thickness Maximum Product Width Stepless Working Pressure Adjustment (bar) Maximum Adjustable Pressure Force Pressing Plate Diameter 800 1.0 mm to 4.5 mm 10.83 in/275 mm 50 to 200 6,600 lbs/3,000 kg 11 in/280 mm