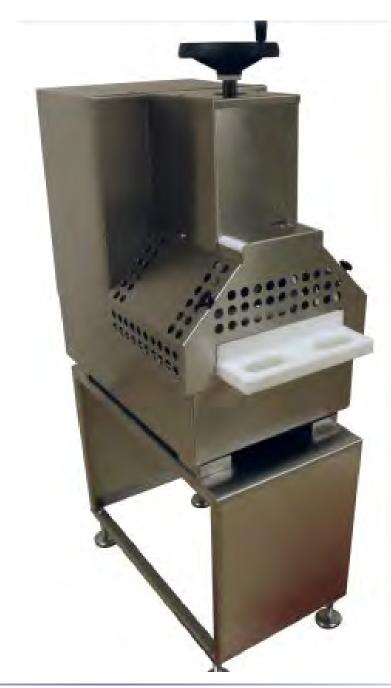

# **KT-ALP** Commercial Meat Press/Flattener

#### **KT-ALP MEAT PRESS/FLATTENER**

#### **KEY FEATURES**

- High quality stainless steel construction
- Semi-automatic mechanical meat press that quickly flattens fresh or chilled meat without loss of juices or weight. Ideal for poultry, beef, pork or veal within small to medium production operations.
- Patented design ensures meat retains flatness indefinitely.
- Uniform thickness guarantees even cooking and greater plate coverage for optimal presentation
- Pressed meat is a consistent and even thickness and stays juicy when fried.
- Thickness of end product is adjustable through a thickness adjustment between 1.0mm to 30.0mm
- Fast and efficient pressing up to 800 steaks per hour at a working pressure of 3000 kg
- Serrated flattener plate provides tenderization of product within the flattening operation and additional area for breading or coating applications
- Optional smooth press plate optional

#### **TECHNICAL SPECIFICATIONS**

Dimensions: (w/out stand) 32.09" H x 19.69" W x 28.74" D Motor: 2hp Machine Weight: 385 lbs Voltage Requirements: 220v/3 phase

Maximum Output Capacity (pieces per hour) Adjustable Flattened Product Thickness Maximum Product Width Stepless Working Pressure Adjustment (bar) Maximum Adjustable Pressure Force Pressing Plate Diameter 800 1.0 mm to 4.5 mm 10.83 in/275 mm 50 to 200 6,600 lbs/3,000 kg 11 in/280 mm