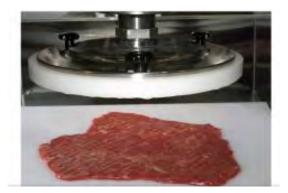

#### **KEY FEATURES**

- High quality stainless steel construction
- Semi-automatic mechanical meat press that quickly flattens fresh or chilled meat without loss of juices or weight. Ideal for poultry, beef, pork or veal within small to medium production operations.
- Patented design ensures meat retains flatness indefinitely.
- Uniform thickness guarantees even cooking and greater plate coverage for optimal presentation
- Pressed meat is a consistent and even thickness and stays juicy when fried.
- Thickness of end product is adjustable through a thickness adjustment between 1.0mm to 30.0mm
- Fast and efficient pressing up to 800 steaks per hour at a working pressure of 3000 kg
- Serrated flattener plate provides tenderization of product within the flattening operation and additional area for breading or coating applications
- Optional smooth press plate optional

#### **TECHNICAL SPECIFICATIONS**

Dimensions: (w/out stand) 32.09" H x 19.69" W x 28.74" D Motor: 2hp Machine Weight: 385 lbs Voltage Requirements: 220v/3 phase

Maximum Output Capacity (pieces per hour) Adjustable Flattened Product Thickness Maximum Product Width Stepless Working Pressure Adjustment (bar) Maximum Adjustable Pressure Force Pressing Plate Diameter 800 1.0 mm to 4.5 mm 10.83 in/275 mm 50 to 200 6,600 lbs/3,000 kg 11 in/280 mm