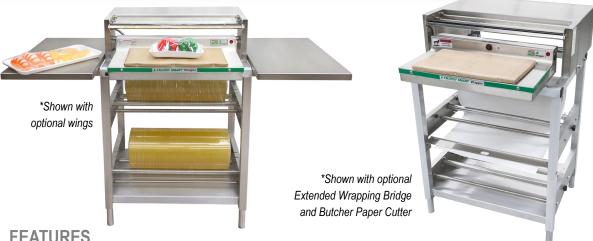

## **FEATURES**

- NEW FILM CRADLE MOUNT: Saves Labor, Film Changeover is Fast and Easy with New Design; No Initial Set up or Assembly
- Fixed Distance Photoeye to Detect All Tray Colors
- · Self-Regulating Boardless Square Rod for Increased Transversal Rigidity and Consistent Cutting
- Two Color LED for Photoeye Indication is Amber to Convey Seal Plate Heating, and Red when Seal Plate Reaches Sealing Temperature
- NEW Circuit Breakers Replace Fuses for Fast and Easy Reset with Less Maintenance
- On-Demand Timer Controlled Heated Seal Plate That Significantly Reduces Power Consumption by 80%
- Seal Plate Reaches Seal Temperature Within Seconds

## **AVAILABLE OPTIONS**

- 6" x 15" Seal Plate Comparable to: 112AHP
- All Stainless Steel Wings (R or L) 14" x 22"
- All Stainless Steel Construction
- Extended Wrapping Bridge for 4" Extra Wrapping Depth
- Butcher Paper Cutter Mounted to Frame